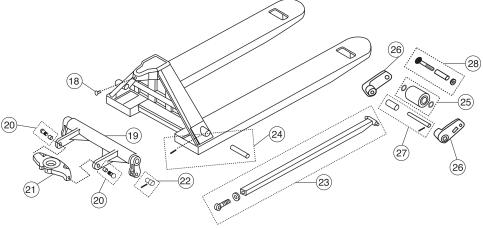

## **PSM-Series** LOW PROFILE - 2" LOW. HGT.

| ITEM<br>NO. | DESCRIPTION                                                                         |
|-------------|-------------------------------------------------------------------------------------|
|             | PUMP DIAGRAM                                                                        |
| 1           | Handle Cap                                                                          |
| 2           | Control Lever                                                                       |
| 3           | Control Lever Kit (includes split pin, spring & (2) balls)                          |
| 4           | Control Rod Assembly (includes rod, chain, adjustment bolt & adjustment nut)        |
| 5           | Complete Handle Assembly (includes items 1-4)                                       |
| 6           | Handle Bolt (includes washer)                                                       |
| 7           | Handle Bracket Bolt with Bushing                                                    |
| 8           | Lift Piston Ball                                                                    |
| 9           | Plug Bolt (includes washer)                                                         |
| 10          | Steer Wheel Assembly (includes poly on steel** wheel, bearings, washer & snap ring) |
|             | **Also available in poly on nylon, white nylon or steel                             |
| 11          | Steer Wheel Axle (includes locking pin)                                             |
| 12          | Thrust Bearing Assembly (includes washer and retaining ring)                        |
| 13          | Release Lever (includes locking pin)                                                |
| 14          | Handle Return Spring                                                                |
| 15          | Pump Piston                                                                         |
| 16          | Pump Rebuild Kit                                                                    |
| 17          | Pump Assembly (handle not included)                                                 |
|             |                                                                                     |
|             |                                                                                     |
|             | FRAME DIAGRAM                                                                       |
| 18          | Screw                                                                               |
| 19          | Torsion Bar with Bushings                                                           |
| 20          | Thrust Plate Shoulder Bolt with Bushing                                             |
| 21          | Thrust Plate                                                                        |
| 22          | Eye Bolt Pin (includes locking pin)                                                 |
| 23          | Pushrod Assembly (includes eye bolt and nut)                                        |
| 24          | Bulkhead Pin (includes locking pin)                                                 |
| 25          | Load Roller Assembly (includes steel** roller, bearings and washers)                |
|             | **Also available in poly on steel                                                   |
| 26          | Lever Arm Assembly with bushings                                                    |
| 27          | Exit Roller Assembly (includes bushings, pin & locking pin)                         |
| 28          | Load Roller Axle (includes bolt, sleeve & nut)                                      |
| 29          | Grease Fittings (3-pack)                                                            |
|             |                                                                                     |