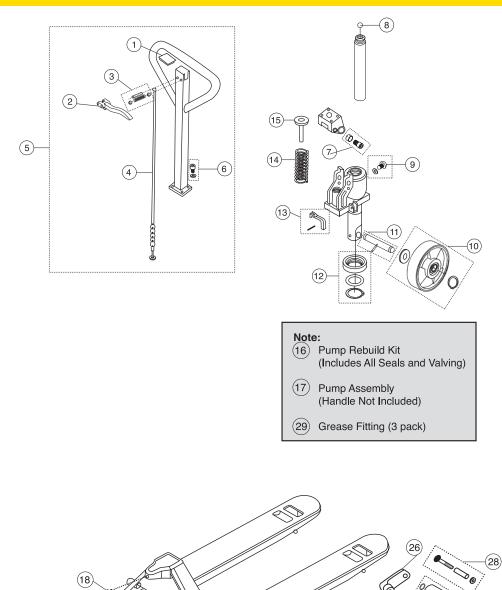

### **PS-Series** STANDARD - 3" LOW. HGT.

| ITEM<br>NO. | DESCRIPTION                                                                         |
|-------------|-------------------------------------------------------------------------------------|
|             | PUMP DIAGRAM                                                                        |
| 1           | Handle Cap                                                                          |
| 2           | Control Lever                                                                       |
| 3           | Control Lever Kit (includes split pin, spring & (2) balls)                          |
| 4           | Control Rod Assembly (includes rod, chain, adjustment bolt & adjustment nut)        |
| 5           | Complete Handle Assembly (includes items 1-4)                                       |
| 6           | Handle Bolt (includes washer)                                                       |
| 7           | Handle Bracket Bolt with Bushing                                                    |
| 8           | Lift Piston Ball                                                                    |
| 9           | Plug Bolt (includes washer)                                                         |
| 10          | Steer Wheel Assembly (includes poly on steel** wheel, bearings, washer & snap ring) |
|             | **Also available in poly on nylon, white nylon or steel                             |
| 11          | Steer Wheel Axle (includes locking pin)                                             |
| 12          | Thrust Bearing Assembly (includes washer and retaining ring)                        |
| 13          | Release Lever (includes locking pin)                                                |
| 14          | Handle Return Spring                                                                |
| 15          | Pump Piston                                                                         |
| 16          | Pump Rebuild Kit                                                                    |
| 17          | Pump Assembly (handle not included)                                                 |
|             |                                                                                     |
|             |                                                                                     |
|             | FRAME DIAGRAM                                                                       |
| 18          | Screw                                                                               |
| 19          | Torsion Bar with Bushings                                                           |
| 20          | Thrust Plate Shoulder Bolt with Bushing                                             |
| 21          | Thrust Plate                                                                        |
| 22          | Eye Bolt Pin (includes locking pin)                                                 |
| 23          | Pushrod Assembly (includes eye bolt and nut)                                        |
| 24          | Bulkhead Pin (includes locking pin)                                                 |
| 25          | Load Roller Assembly (includes poly on steel** roller, bearings & washers)          |
|             | **Also available in poly on nylon, white nylon or steel                             |
| 26          | Lever Arm Assembly with bushings                                                    |
| 27          | Exit Roller Assembly (includes bushings, pin & locking pin)                         |
| 28          | Load Roller Axle (includes bolt, sleeve & nut)                                      |
| 29          | Grease Fittings (3-pack)                                                            |
|             |                                                                                     |