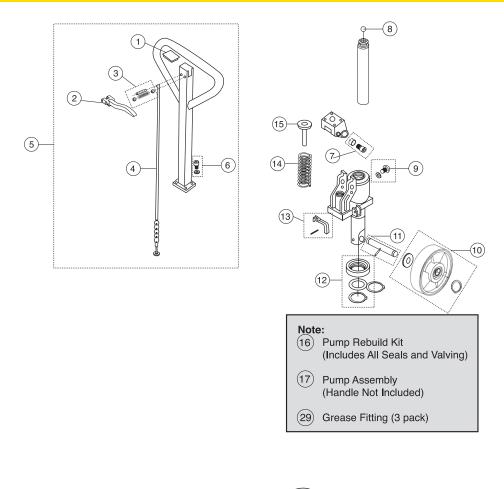

## **PSM-Series** LOW PROFILE - 2" LOW. HGT.

| ITEM<br>NO. | DESCRIPTION                                                                         |
|-------------|-------------------------------------------------------------------------------------|
|             | PUMP DIAGRAM                                                                        |
| 1           | Handle Cap                                                                          |
| 2           | Control Lever                                                                       |
| 3           | Control Lever Kit (includes split pin, spring & (2) balls)                          |
| 4           | Control Rod Assembly (includes rod, chain, adjustment bolt & adjustment nut)        |
| 5           | Complete Handle Assembly (includes items 1-4)                                       |
| 6           | Handle Bolt (includes washer)                                                       |
| 7           | Handle Bracket Bolt with Bushing                                                    |
| 8           | Lift Piston Ball                                                                    |
| 9           | Plug Bolt (includes washer)                                                         |
| 10          | Steer Wheel Assembly (includes poly on steel** wheel, bearings, washer & snap ring) |
|             | **Also available in poly on nylon, white nylon or steel                             |
| 11          | Steer Wheel Axle (includes locking pin)                                             |
| 12          | Thrust Bearing Assembly (includes washer and retaining ring)                        |
| 13          | Release Lever (includes locking pin)                                                |
| 14          | Handle Return Spring                                                                |
| 15          | Pump Piston                                                                         |
| 16          | Pump Rebuild Kit                                                                    |
| 17          | Pump Assembly (handle not included)                                                 |
|             |                                                                                     |
|             |                                                                                     |
|             | FRAME DIAGRAM                                                                       |
| 18          | Screw                                                                               |
| 19          | Torsion Bar with Bushings                                                           |
| 20          | Thrust Plate Shoulder Bolt with Bushing                                             |
| 21          | Thrust Plate                                                                        |
| 22          | Eye Bolt Pin (includes locking pin)                                                 |
| 23          | Pushrod Assembly (includes eye bolt and nut)                                        |
| 24          | Bulkhead Pin (includes locking pin)                                                 |
| 25          | Load Roller Assembly (includes steel** roller, bearings and washers)                |
|             | **Also available in poly on steel                                                   |
| 26          | Lever Arm Assembly with bushings                                                    |
| 27          | Exit Roller Assembly (includes bushings, pin & locking pin)                         |
| 28          | Load Roller Axle (includes bolt, sleeve & nut)                                      |
| 29          | Grease Fittings (3-pack)                                                            |
|             |                                                                                     |