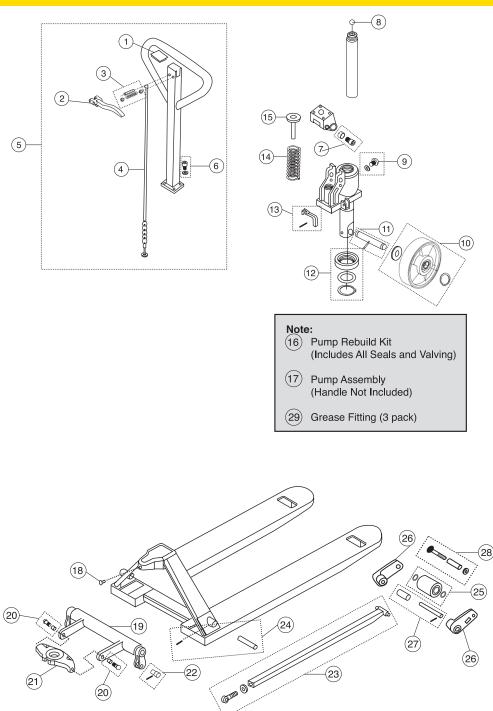

### **PS-Series** STANDARD - 3" LOW. HGT.

| ITEM<br>NO. | DESCRIPTION                                                                         |
|-------------|-------------------------------------------------------------------------------------|
|             | PUMP DIAGRAM                                                                        |
| 1           | Handle Cap                                                                          |
| 2           | Control Lever                                                                       |
| 3           | Control Lever Kit (includes split pin, spring & (2) balls)                          |
| 4           | Control Rod Assembly (includes rod, chain, adjustment bolt & adjustment nut)        |
| 5           | Complete Handle Assembly (includes items 1-4)                                       |
| 6           | Handle Bolt (includes washer)                                                       |
| 7           | Handle Bracket Bolt with Bushing                                                    |
| 8           | Lift Piston Ball                                                                    |
| 9           | Plug Bolt (includes washer)                                                         |
| 10          | Steer Wheel Assembly (includes poly on steel** wheel, bearings, washer & snap ring) |
|             | **Also available in poly on nylon, white nylon or steel                             |
| 11          | Steer Wheel Axle (includes locking pin)                                             |
| 12          | Thrust Bearing Assembly (includes washer and retaining ring)                        |
| 13          | Release Lever (includes locking pin)                                                |
| 14          | Handle Return Spring                                                                |
| 15          | Pump Piston                                                                         |
| 16          | Pump Rebuild Kit                                                                    |
| 17          | Pump Assembly (handle not included)                                                 |
|             |                                                                                     |
|             |                                                                                     |
|             | FRAME DIAGRAM                                                                       |
| 18          | Screw                                                                               |
| 19          | Torsion Bar with Bushings                                                           |
| 20          | Thrust Plate Shoulder Bolt with Bushing                                             |
| 21          | Thrust Plate                                                                        |
| 22          | Eye Bolt Pin (includes locking pin)                                                 |
| 23          | Pushrod Assembly (includes eye bolt and nut)                                        |
| 24          | Bulkhead Pin (includes locking pin)                                                 |
| 25          | Load Roller Assembly (includes poly on steel** roller, bearings & washers)          |
|             | **Also available in poly on nylon, white nylon or steel                             |
| 26          | Lever Arm Assembly with bushings                                                    |
| 27          | Exit Roller Assembly (includes bushings, pin & locking pin)                         |
| 28          | Load Roller Axle (includes bolt, sleeve & nut)                                      |
| 29          | Grease Fittings (3-pack)                                                            |
|             |                                                                                     |

# **PS-Series STANDARD - 3" LOW. HGT.**

(23)

(21