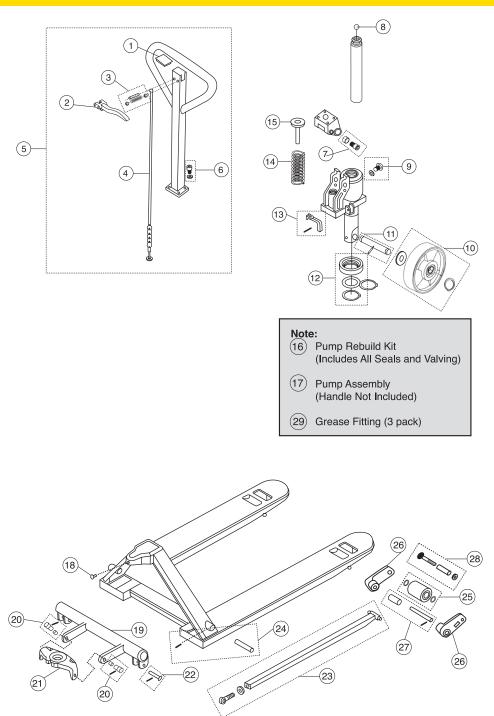

### **PS-Series** STANDARD - 3" LOW. HGT.

| ITEM<br>NO. | DESCRIPTION                                                                         |
|-------------|-------------------------------------------------------------------------------------|
|             | PUMP DIAGRAM                                                                        |
| 1           | Handle Cap                                                                          |
| 2           | Control Lever                                                                       |
| 3           | Control Lever Kit (includes split pin, spring & (2) balls)                          |
| 4           | Control Rod Assembly (includes rod, chain, adjustment bolt & adjustment nut)        |
| 5           | Complete Handle Assembly (includes items 1-4)                                       |
| 6           | Handle Bolt (includes washer)                                                       |
| 7           | Handle Bracket Bolt with Bushing                                                    |
| 8           | Lift Piston Ball                                                                    |
| 9           | Plug Bolt (includes washer)                                                         |
| 10          | Steer Wheel Assembly (includes poly on steel** wheel, bearings, washer & snap ring) |
|             | **Also available in poly on nylon, white nylon or steel                             |
| 11          | Steer Wheel Axle (includes locking pin)                                             |
| 12          | Thrust Bearing Assembly (includes washer and retaining ring)                        |
| 13          | Release Lever (includes locking pin)                                                |
| 14          | Handle Return Spring                                                                |
| 15          | Pump Piston                                                                         |
| 16          | Pump Rebuild Kit                                                                    |
| 17          | Pump Assembly (handle not included)                                                 |
|             |                                                                                     |
|             |                                                                                     |
|             | FRAME DIAGRAM                                                                       |
| 18          | Screw                                                                               |
| 19          | Torsion Bar with Bushings                                                           |
| 20          | Thrust Plate Shoulder Bolt with Bushing                                             |
| 21          | Thrust Plate                                                                        |
| 22          | Eye Bolt Pin (includes locking pin)                                                 |
| 23          | Pushrod Assembly (includes eye bolt and nut)                                        |
| 24          | Bulkhead Pin (includes locking pin)                                                 |
| 25          | Load Roller Assembly (includes poly on steel** roller, bearings & washers)          |
|             | **Also available in poly on nylon, white nylon or steel                             |
| 26          | Lever Arm Assembly with bushings                                                    |
| 27          | Exit Roller Assembly (includes bushings, pin & locking pin)                         |
| 28          | Load Roller Axle (includes bolt, sleeve & nut)                                      |
| 29          | Grease Fittings (3-pack)                                                            |
|             |                                                                                     |